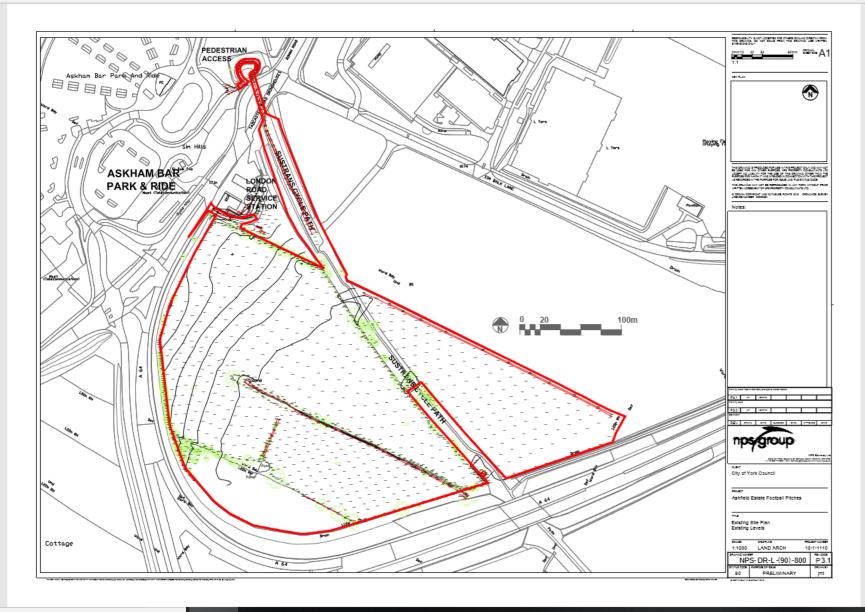

## 

Connecting Communities - York to Selby

Ţ

w

N

 $\checkmark$ 

• • •

Ŕ

L

🛈 file:///C:/Users/User/Documents/RAILWAY%20TO%20GREENWAY/NATURAL%20HERITAGE/Bihsipthorpe%20Football%20Pitches/18\_00251\_FUL 🛣 ∽⊒



Р 📱



21

 $\bigcirc$ 

 $\rightarrow$ 

仚















X

🛈 file:///C:/Users/User/Documents/RAILWAY%20TO%20GREENWAY/NATURAL%20HERITAGE/Bihsipthorpe%20Football%20Pitches/18\_00251\_FUL ☆





 $\bigcirc$ 

俞



## Our proposal

## **Committee / Councillor Support**

- New Bins
- Lighting (York College)
- Re-surface
- Askham Bryan/ York Greenways input to Biodiversity and Management Plan
- Murals (York College)
- Litter picking by Football Club

## Funds?

- New Bins
- Interim planting materials for volunteers/students