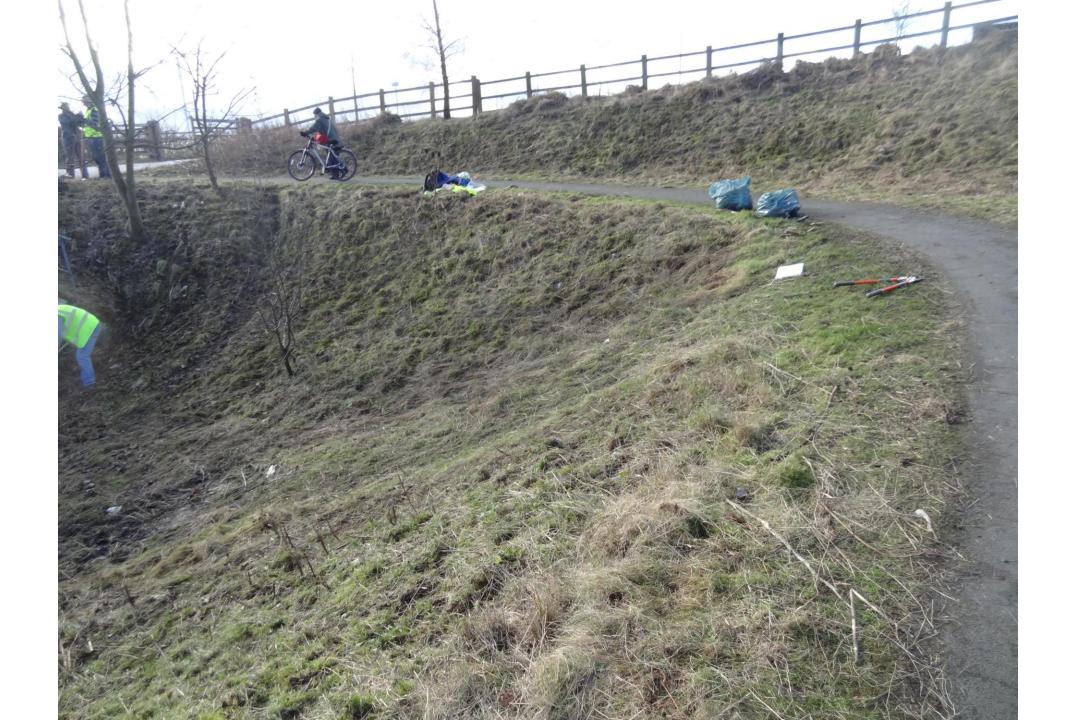

## **Committee / Councillor Support**

- New Bins
- Lighting (York College)
- Re-surface
- Askham Bryan/ York Greenways input to Biodiversity and Management Plan
- Murals (York College)
- Litter picking by Football Club