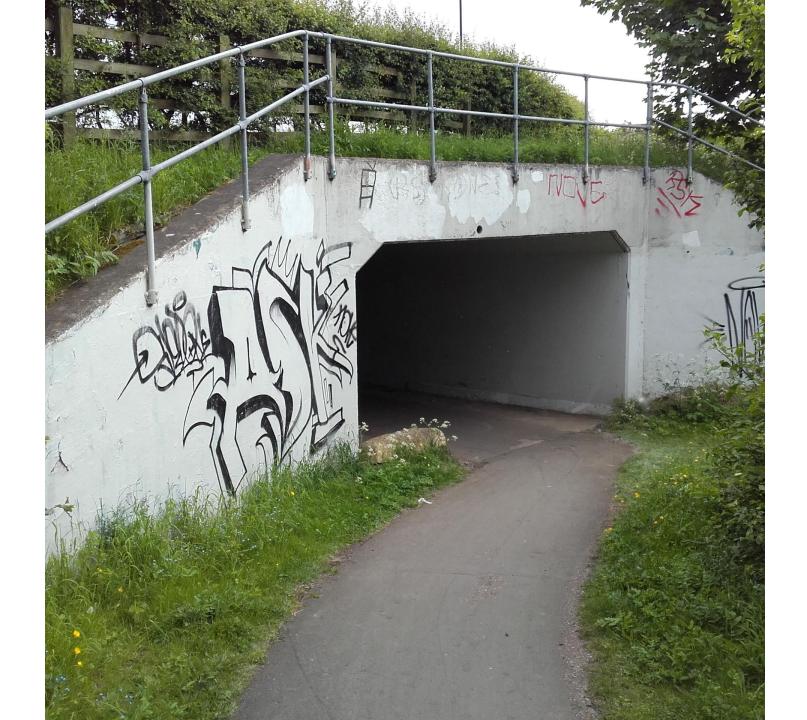

## **Committee / Councillor Support**

- New Bins
- Lighting (York College)
- Re-surface
- Askham Bryan/ York Greenways input to Biodiversity and Management Plan
- Murals (York College)
- Litter picking by Football Club